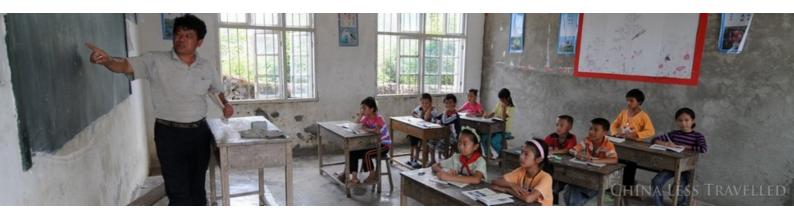

## A PRIVATE VISIT TO GUILIN

| Date/Day | Morning                             | Afternoon                      | Hotel & Room Type      |
|----------|-------------------------------------|--------------------------------|------------------------|
| Day One  | Private rafting trip on a tributary | Venture into a local village,  | The Banyan Tree 5 star |
|          | of the Li. Take a rickshaw or bike  | and visit the school and local | B,L                    |
|          | ride through the countryside.       | farmhouse.                     | Pagoda Lake Suite      |
| Day Two  | Full day excursion the Dragon's     |                                | The Banyan Tree 5 star |
|          | backbone rice terraces. Trek        |                                | B,L                    |
|          | through the terraces,               |                                | Pagoda Lake Suite      |